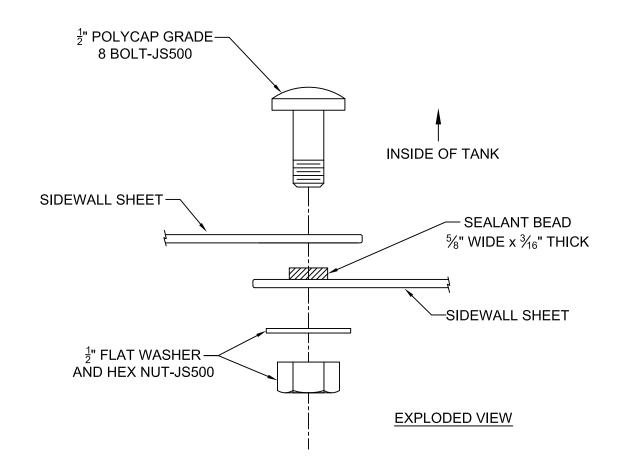

# STANDARD CONSTRUCTION DETAILS SIDEWALL ASSEMBLY BOLTED STEEL STORAGE TANK

SALES ORDER NUMBER

UNITED INDUSTRIES GROUP, INC. BOL

BOLTED STEEL STORAGE TANK

JOB LOCATION: TYPICAL ALL SITES

DRAWN BY: CAD PLOT SCALE: 48 DO NOT SCALE THIS DWG.

# DECK STRUCTURE ASSEMBLY RAFTER AND DECK SHEET TO SIDEWALL CONNECTION

This drawing and the information contained herein is submitted confidentially and is the property of United Industries Group, Inc.