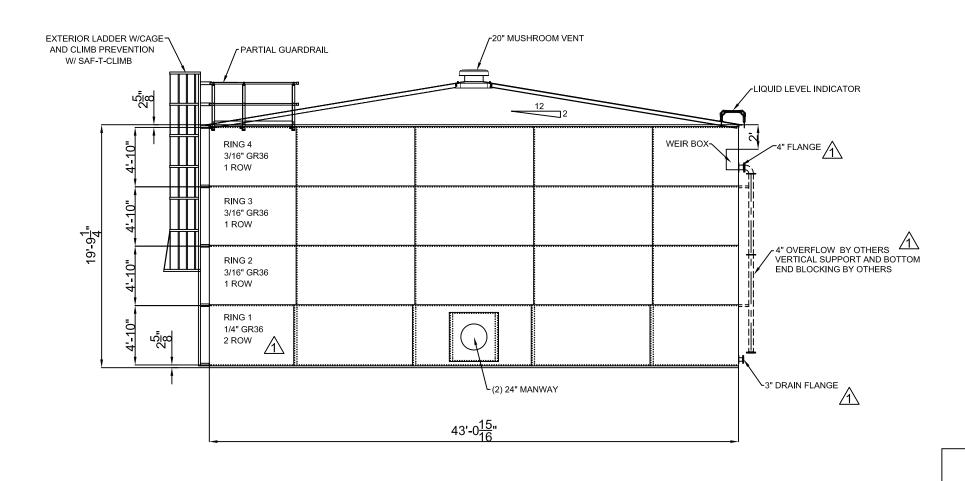

## **ELEVATION**

APPURTENANCES ROTATED FOR CLARITY ONLY SEE PLAN VIEW FOR CORRECT ORIENTATION

#### NOTES:

ALL FLANGES TO BE FIELD LOCATED DECK ANGLE TO BE L 3 1/2" x 2 1/2" x 3/8" GR36 BOTTOM ANGLE TO BE L 3 1/2" x 2 1/2" x 1/4" GR36 ROOF RAFTERS TO BE C 6 x 8.2# GR50 ROOF SHEETS TO BE 12 GA. GR33 FLOOR SHEETS TO BE 12 GA. GR33 CAPACITY = 193,749 GALLONS