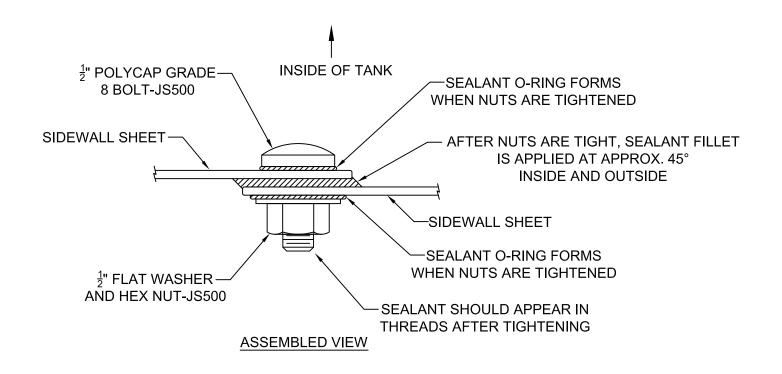

# STANDARD CONSTRUCTION DETAILS SIDEWALL ASSEMBLY BOLTED STEEL STORAGE TANK

SALES ORDER NUMBER

UNITED INDUSTRIES GROUP, INC. BOL

BOLTED STEEL STORAGE TANK

JOB LOCATION: TYPICAL ALL SITES

DRAWN BY: CAD PLOT SCALE: 48 DO NOT SCALE THIS DWG.

# DECK STRUCTURE ASSEMBLY RAFTER AND DECK SHEET TO SIDEWALL CONNECTION

This drawing and the information contained herein is submitted confidentially and is the property of United Industries Group, Inc.