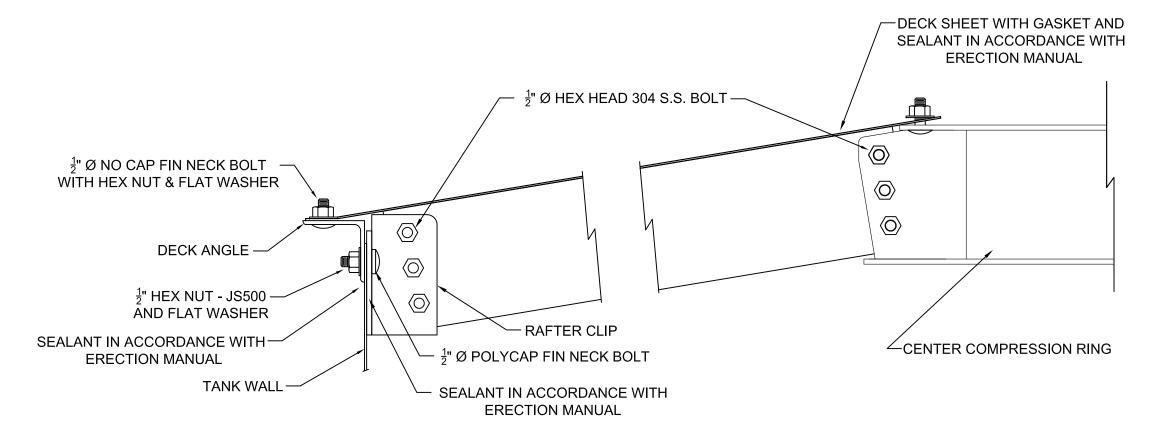

# STANDARD CONSTRUCTION DETAILS SIDEWALL ASSEMBLY BOLTED STEEL STORAGE TANK

SALES ORDER NUMBER

UNITED INDUSTRIES GROUP, INC. BOL

BOLTED STEEL STORAGE TANK

JOB LOCATION: TYPICAL ALL SITES

DRAWN BY: CAD PLOT SCALE: 48 DO NOT SCALE THIS DWG.

# DECK STRUCTURE ASSEMBLY RAFTER AND DECK SHEET TO SIDEWALL CONNECTION

This drawing and the information contained herein is submitted confidentially and is the property of United Industries Group, Inc.

# STANDARD CONSTRUCTION DETAILS DECK STRUCTURE BOLTED STEEL STORAGE TANK

PART NUMBER

| JOB LOCA     | ATION: | TYPIC | CAL ALL SITE    | I<br>S |                           |  |
|--------------|--------|-------|-----------------|--------|---------------------------|--|
| DRAWN BY:    |        |       | CAD PLOT SCALE: | 48     | DO NOT SCALE<br>THIS DWG. |  |
| CHECKED BY:  |        |       | S-06            |        | REV.                      |  |
| APPROVED BY: |        |       |                 |        | 0                         |  |