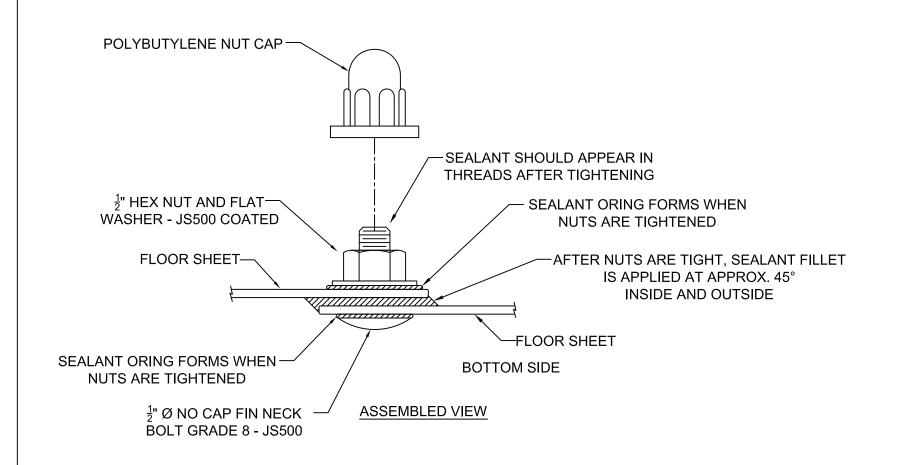

# STANDARD CONSTRUCTION DETAILS DECK STRUCTURE BOLTED STEEL STORAGE TANK

PART NUMBER

| JOB LOCA     | ATION: | TYPIC | CAL ALL SITE    | I<br>S |                           |  |
|--------------|--------|-------|-----------------|--------|---------------------------|--|
| DRAWN BY:    |        |       | CAD PLOT SCALE: | 48     | DO NOT SCALE<br>THIS DWG. |  |
| CHECKED BY:  |        |       | S-06            |        | REV.                      |  |
| APPROVED BY: |        |       |                 |        | 0                         |  |