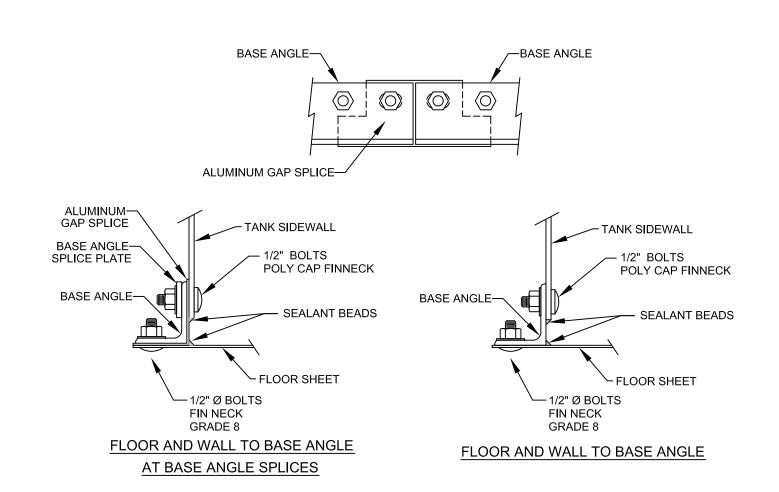

# STANDARD CONSTRUCTION DETAILS SIDEWALL ASSEMBLY BOLTED STEEL STORAGE TANK

SALES ORDER NUMBER

UNITED INDUSTRIES GROUP, INC. BOL

BOLTED STEEL STORAGE TANK

JOB LOCATION: TYPICAL ALL SITES

DRAWN BY: CAD PLOT SCALE: 48 DO NOT SCALE THIS DWG.