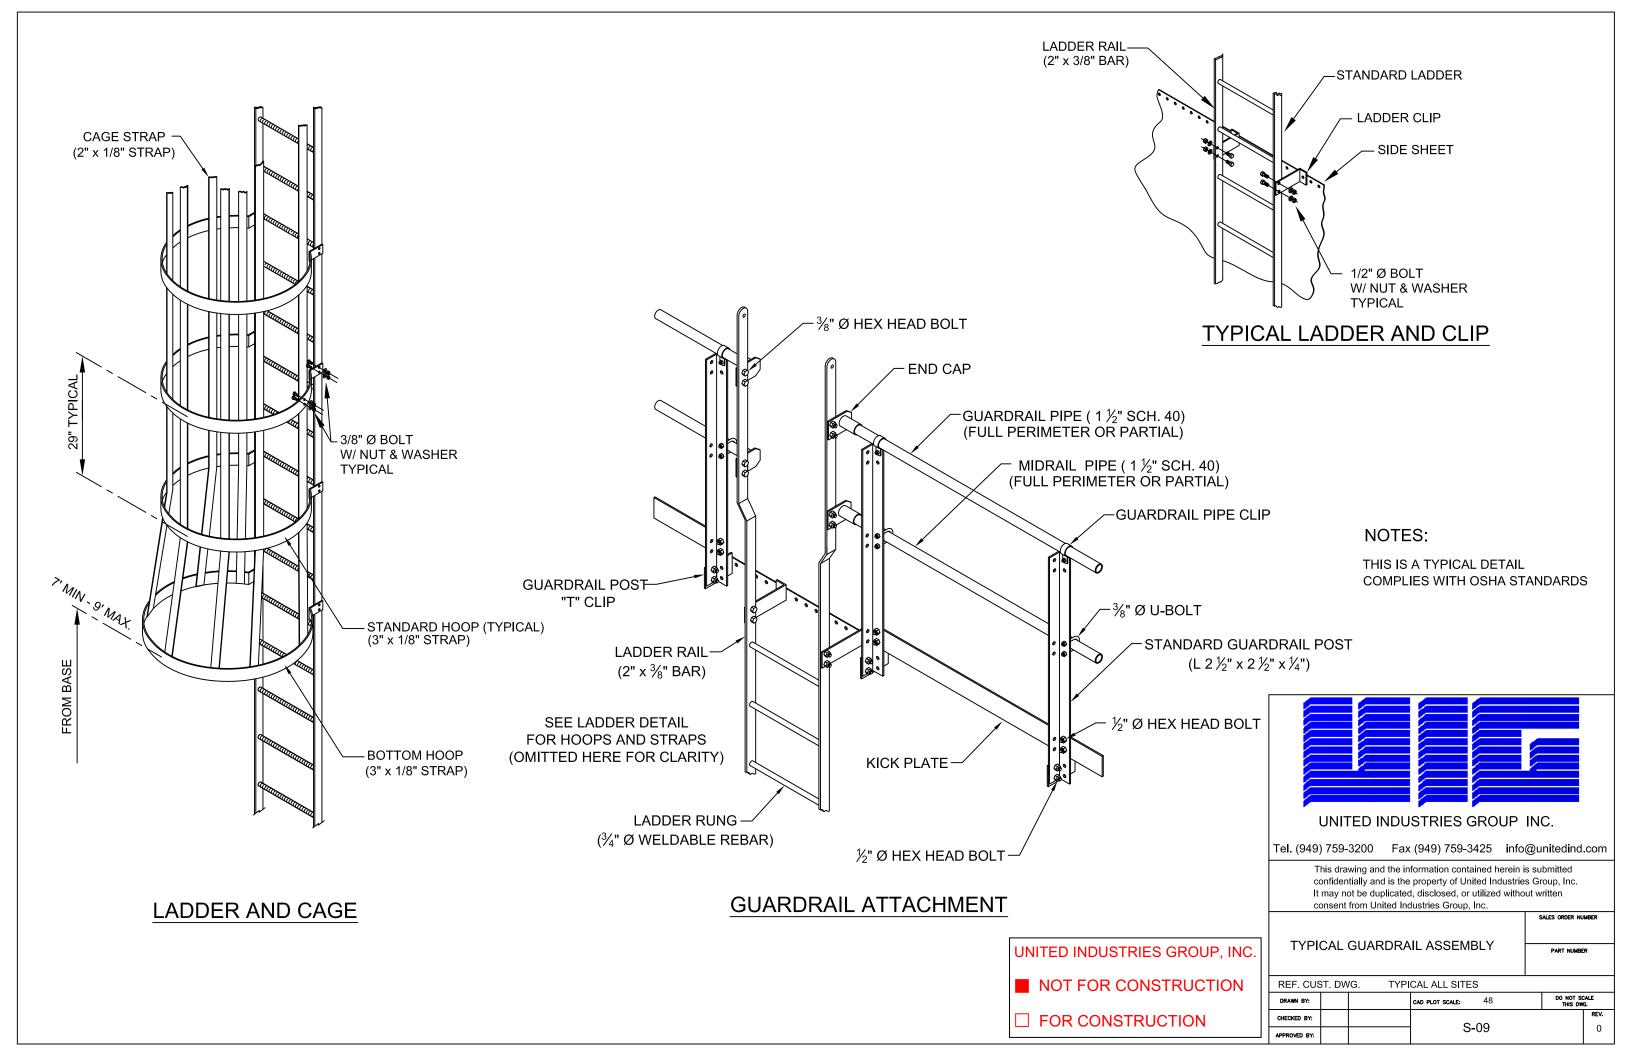

Inc.

Tel. (949) 759-3200 Fax (949) 759-3425 info@unitedind.com

confidentially and is the property of United Industries Group, Inc.
It may not be duplicated, disclosed, or utilized without written
consent from United Industries Group, Inc.

# STANDARD CONSTRUCTION DETAILS DECK STRUCTURE BOLTED STEEL STORAGE TANK

PART NUMBER

| JOB LOCA     | ATION: | TYPIC | CAL ALL SITE    | I<br>S |                           |  |
|--------------|--------|-------|-----------------|--------|---------------------------|--|
| DRAWN BY:    |        |       | CAD PLOT SCALE: | 48     | DO NOT SCALE<br>THIS DWG. |  |
| CHECKED BY:  |        |       | S-06            |        | REV.                      |  |
| APPROVED BY: |        |       |                 |        | 0                         |  |