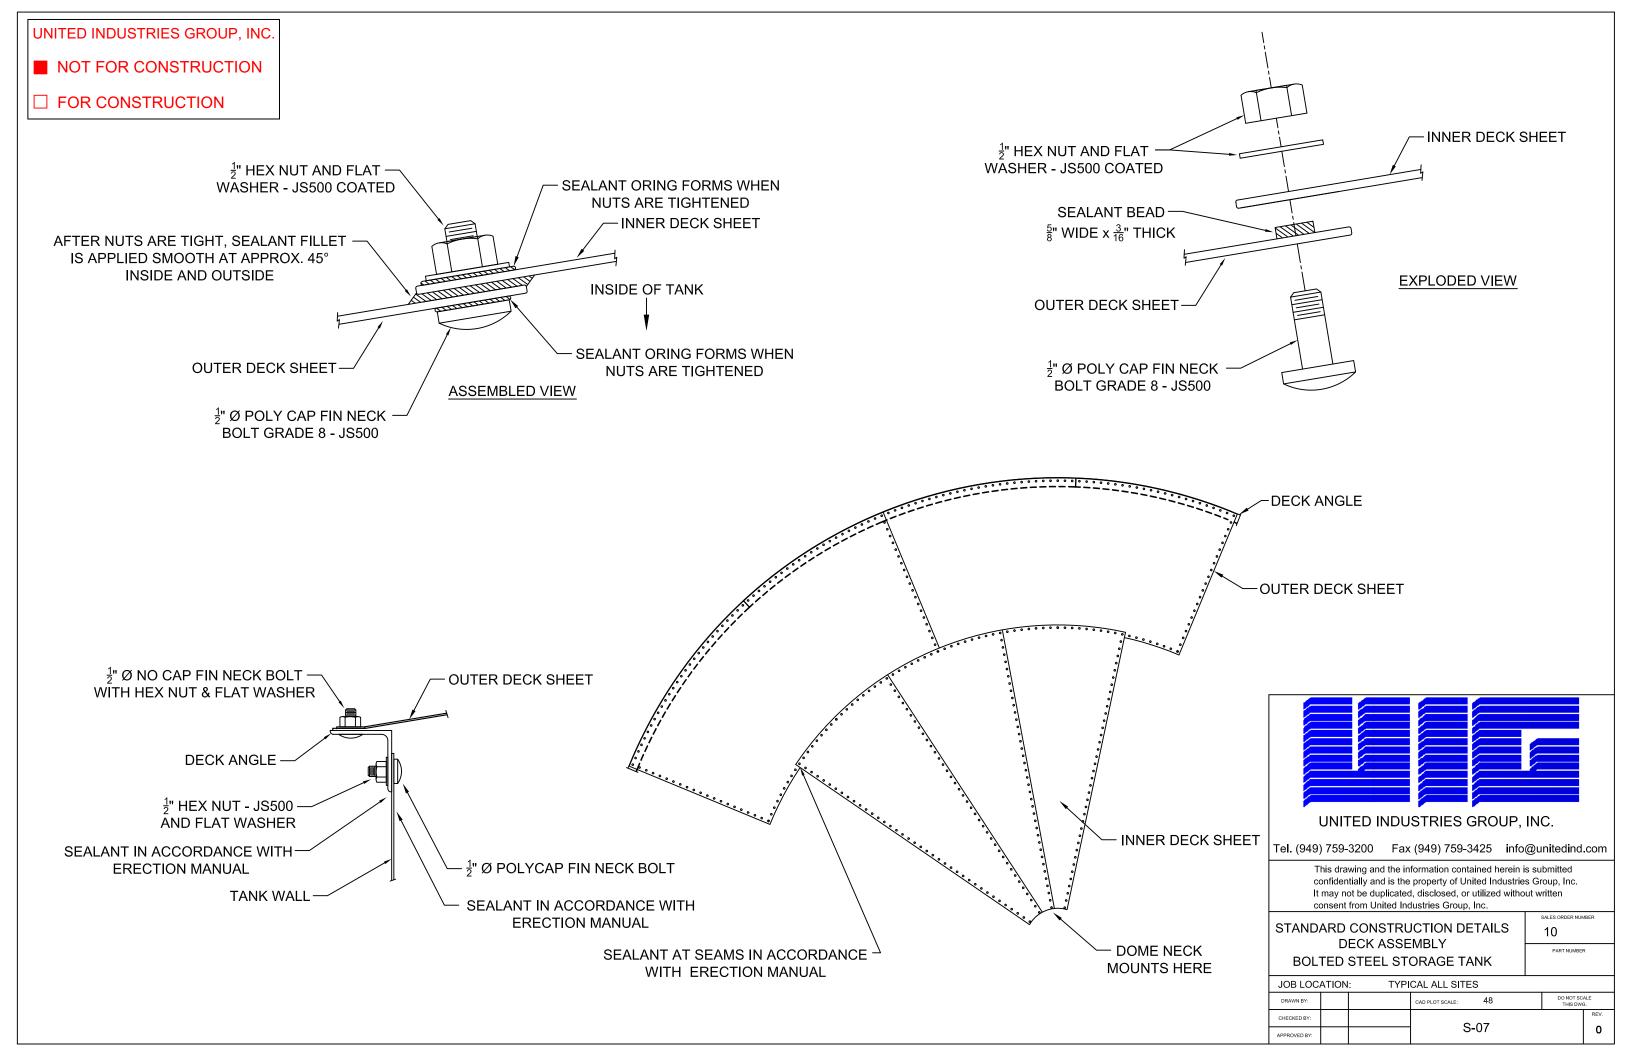

# STANDARD CONSTRUCTION DETAILS SIDEWALL ASSEMBLY BOLTED STEEL STORAGE TANK

SALES ORDER NUMBER

UNITED INDUSTRIES GROUP, INC. BOL

BOLTED STEEL STORAGE TANK

JOB LOCATION: TYPICAL ALL SITES

DRAWN BY: CAD PLOT SCALE: 48 DO NOT SCALE THIS DWG.

# STANDARD CONSTRUCTION DETAILS DECK STRUCTURE BOLTED STEEL STORAGE TANK

PART NUMBER

| JOB LOCA     | ATION: | TYPIC | CAL ALL SITE    | I<br>S |                           |  |
|--------------|--------|-------|-----------------|--------|---------------------------|--|
| DRAWN BY:    |        |       | CAD PLOT SCALE: | 48     | DO NOT SCALE<br>THIS DWG. |  |
| CHECKED BY:  |        |       | S-06            |        | REV.                      |  |
| APPROVED BY: |        |       |                 |        | 0                         |  |