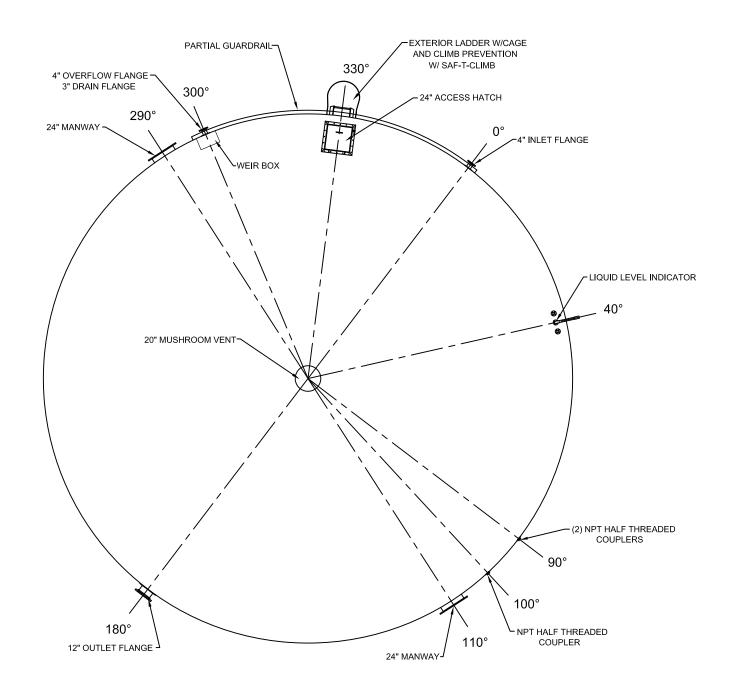

## 20" MUSHROOM VENT

14 SHEETS @ 116 PER RING

Tel. (949) 759-3200 Fax (949) 759-3425 info@unitedind.com

This drawing and the information contained herein is submitted confidentially and is the property of United Industries Group, Inc. It may not be duplicated, disclosed, or utilized without written consent from United Industries Group, Inc.