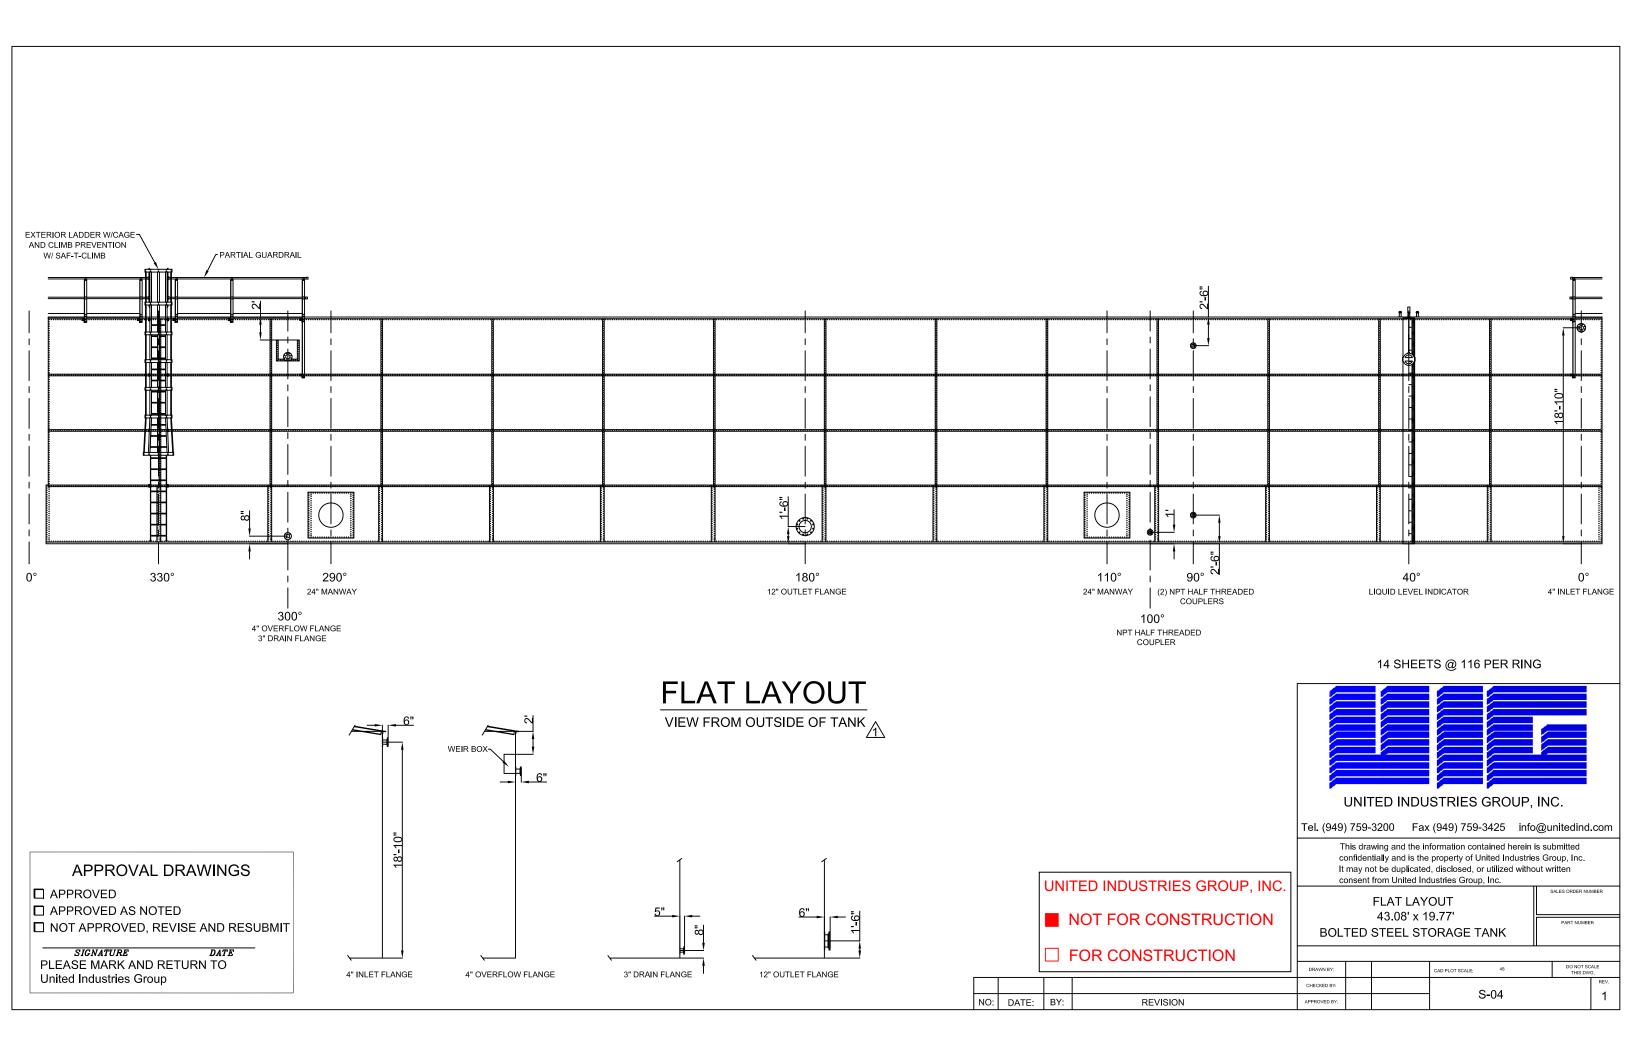

## **ELEVATION**

APPURTENANCES ROTATED FOR CLARITY ONLY SEE PLAN VIEW FOR CORRECT ORIENTATION

#### NOTES:

ALL FLANGES TO BE FIELD LOCATED DECK ANGLE TO BE L 3 1/2" x 2 1/2" x 3/8" GR36 BOTTOM ANGLE TO BE L 3 1/2" x 2 1/2" x 1/4" GR36 ROOF RAFTERS TO BE C 6 x 8.2# GR50 ROOF SHEETS TO BE 12 GA. GR33 FLOOR SHEETS TO BE 12 GA. GR33 CAPACITY = 193,749 GALLONS