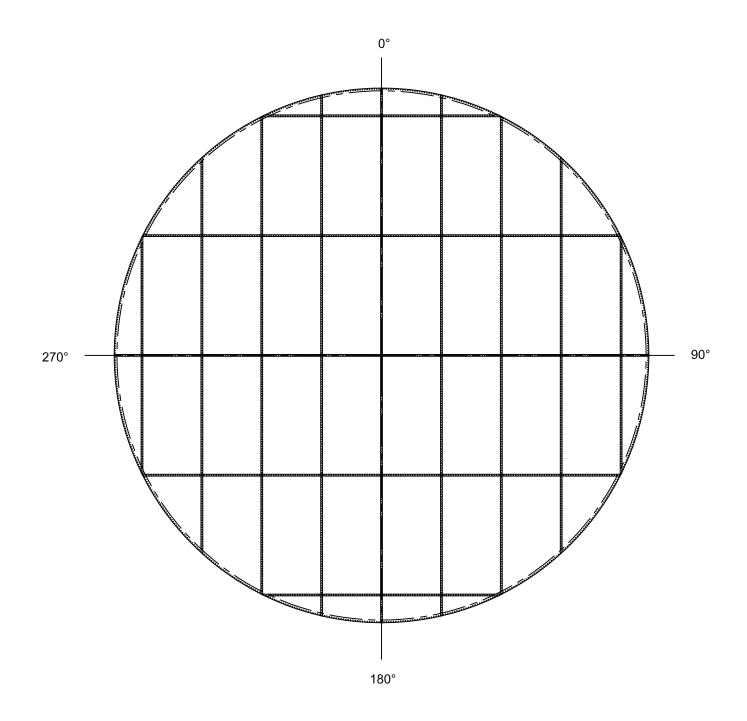

PLAN VIEW 43.08' x 19.77' BOLTED STEEL STORAGE TANK

PART NUMBER

☐ FOR CONSTRUCTION

UNITED INDUSTRIES GROUP, INC.

■ NOT FOR CONSTRUCTION

REVISION

NO: DATE:

DRAWN BY: CAD PLOT SCALE: 48 DO NOT SCALE THIS DWG.

CHECKED BY: S-02

PLAN VIEW

FLOOR LAYOUT