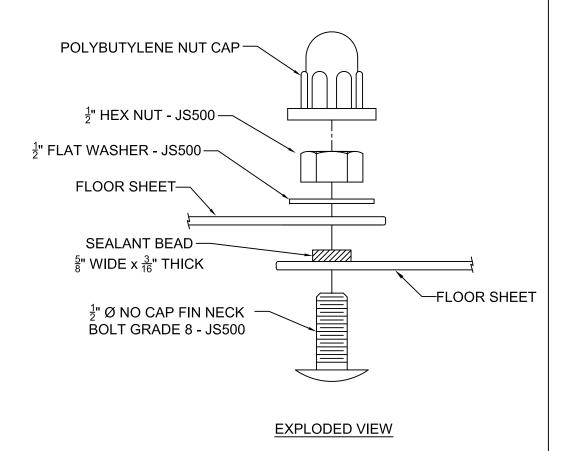

# STANDARD CONSTRUCTION DETAILS DECK STRUCTURE BOLTED STEEL STORAGE TANK

PART NUMBER

| JOB LOCA     | ATION: | TYPIC | CAL ALL SITE    | I<br>S |                           |  |
|--------------|--------|-------|-----------------|--------|---------------------------|--|
| DRAWN BY:    |        |       | CAD PLOT SCALE: | 48     | DO NOT SCALE<br>THIS DWG. |  |
| CHECKED BY:  |        |       | S-06            |        | REV.                      |  |
| APPROVED BY: |        |       |                 |        | 0                         |  |