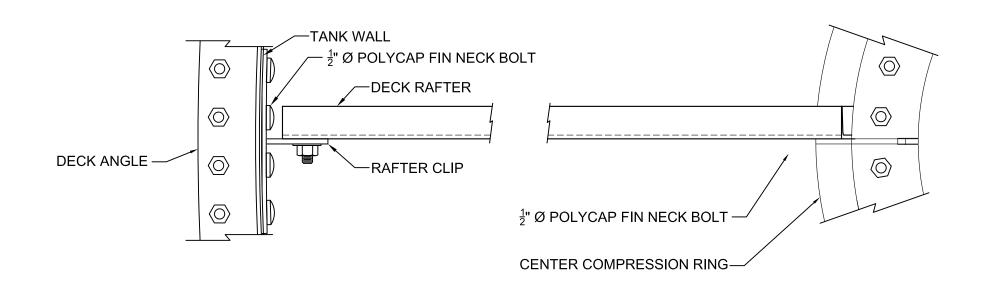

# DECK STRUCTURE ASSEMBLY RAFTER AND DECK SHEET TO SIDEWALL CONNECTION

This drawing and the information contained herein is submitted confidentially and is the property of United Industries Group, Inc.

# STANDARD CONSTRUCTION DETAILS DECK STRUCTURE BOLTED STEEL STORAGE TANK

PART NUMBER

| JOB LOCA     | ATION: | TYPIC | CAL ALL SITE    | I<br>S |                           |  |
|--------------|--------|-------|-----------------|--------|---------------------------|--|
| DRAWN BY:    |        |       | CAD PLOT SCALE: | 48     | DO NOT SCALE<br>THIS DWG. |  |
| CHECKED BY:  |        |       | S-06            |        | REV.                      |  |
| APPROVED BY: |        |       |                 |        | 0                         |  |