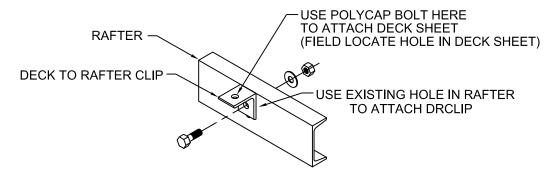

CHECKED BY: S-05

☐ FOR CONSTRUCTION

NOT FOR CONSTRUCTION

USE DRCLIP TO ATTACH DECK SHEETS TO RAFTERS (1) PER RAFTER - EVERY RAFTER - MID-SPAN OF RAFTER

# DECK STRUCTURE ASSEMBLY RAFTER AND DECK SHEET TO SIDEWALL CONNECTION

This drawing and the information contained herein is submitted confidentially and is the property of United Industries Group, Inc.

# STANDARD CONSTRUCTION DETAILS DECK STRUCTURE BOLTED STEEL STORAGE TANK

PART NUMBER

| JOB LOCA     | ATION: | TYPIC | CAL ALL SITE    | I<br>S |                           |  |
|--------------|--------|-------|-----------------|--------|---------------------------|--|
| DRAWN BY:    |        |       | CAD PLOT SCALE: | 48     | DO NOT SCALE<br>THIS DWG. |  |
| CHECKED BY:  |        |       | S-06            |        | REV.                      |  |
| APPROVED BY: |        |       |                 |        | 0                         |  |